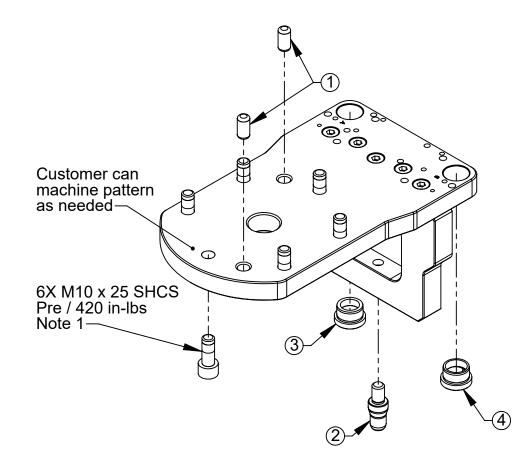

|       | (M10 SHCS) | (M10 Dowels) 22.8 |
|-------|------------|-------------------|
| 128.3 |            | 105.5             |

| Serviceable Items |      |                 |                                              |
|-------------------|------|-----------------|----------------------------------------------|
| ITEM NO.          | QTY. | PART NUMBER     | DESCRIPTION                                  |
| 1                 | 2    | 3540-0110020-11 | DOWEL PIN M10 x 20                           |
| 2                 | 1    | 3700-20-8434    | TSM Pin & Bushing, Alignment Pin, Dual Taper |
| 3                 | 1    | 3700-20-8435    | Drill Bushing, Flanged, 16mm ID              |
| 4                 | 1    | 3700-20-8436    | Drill Bushing, Flanged, Elongated, 16mm ID   |

PROJECT # 130510-5 SHEET 1 OF 1 1:3 B 9630-20-

DRAWING NUMBER

9630-20-TSM-HBQ-9224

REVISION 03

Fasteners & Dowels shipped loose. To be installed by customer.
 Plate material: 6061-T6 Aluminum, soft coat black anodize.
 Weight: approx. 8.9 lbs.