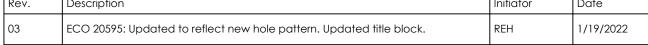

|                           | ITEM NO. | QTY.     | PART NUMBER       | DESCRIPTION                                   |
|---------------------------|----------|----------|-------------------|-----------------------------------------------|
|                           | 1        | 1        | 9120-TSM-HBQ-9224 | TSM Tooling Interface Plate for QC-76 - Blank |
| NOTES: LINI ESS OTHERWISE |          | THERWISE |                   | 1021 Coodworth Drive Apox NC 2752             |

3rd ANGLE PROJECTION

| DRAWN BY:  | D. Wooden 02/27/15     | TITLE |
|------------|------------------------|-------|
| HECKED BY: | J. Winterroth 03/04/15 | TSN   |

TSM Tooling Interface Plate for QC-76 - Blank