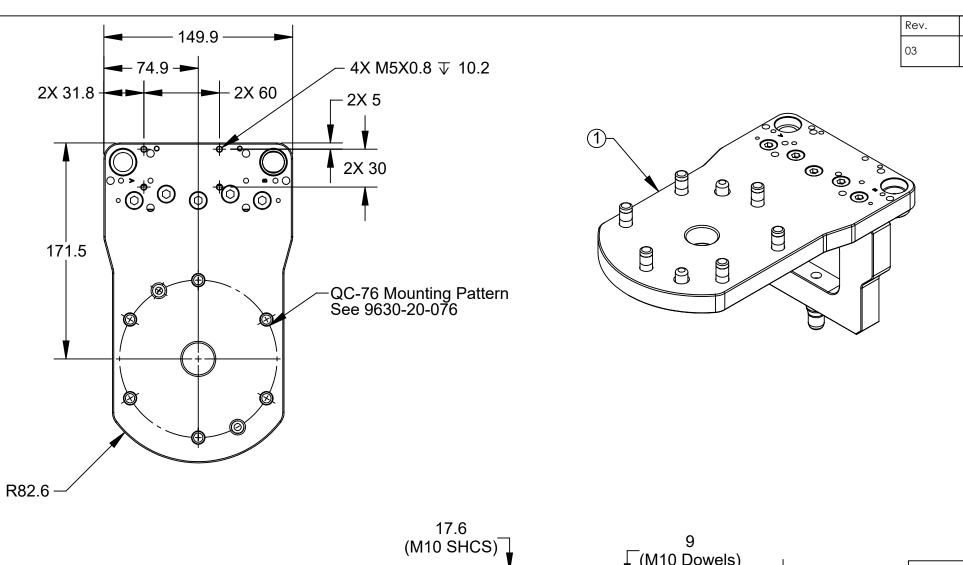

|                           | ITEM NO. | QTY.     | PART NUMBER       | DESCRIPTION                                   |
|---------------------------|----------|----------|-------------------|-----------------------------------------------|
|                           | 1        | 1        | 9120-TSM-HBQ-9224 | TSM Tooling Interface Plate for QC-76 - Blank |
| NOTES: LINI ESS OTHERWISE |          | THERWISE |                   | 1021 Coodworth Drive Apox NC 2752             |

3rd ANGLE PROJECTION

| DRAWN BY:  | D. Wooden 02/27/15     | TITLE |
|------------|------------------------|-------|
| HECKED BY: | J. Winterroth 03/04/15 | TSN   |

TSM Tooling Interface Plate for QC-76 - Blank

PROJECT # 130510-5 SHEET 1 OF 1 1:3 B 9630-20-

DRAWING NUMBER

9630-20-TSM-HBQ-9224

REVISION 03

Fasteners & Dowels shipped loose. To be installed by customer.
 Plate material: 6061-T6 Aluminum, soft coat black anodize.
 Weight: approx. 8.9 lbs.